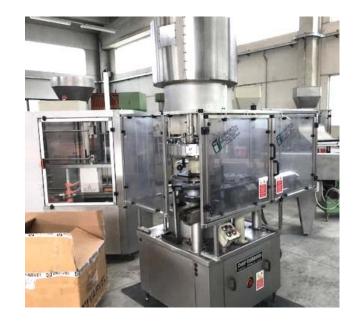

machine in running conditions - in good conditions, not overhauled.
ANTICLOCKWISE RUNNING DIRECTION Year 2001

machine in running conditions - in good conditions, not overhauled Year 2005

**Distributor with thermic heads** for PVC capsule Nominal output 12.000 bph Machine set up for one type of cylindrical glass bottle 75 cl

machine in running conditions - in good conditions, not overhauled.

ANTICLOCKWISE

Year 2004

Labelling machine ETICAP, 3-heads, 2 adhesive labeling stations, equipped with:
hot foil printer Barban two lanes
One bottle change parts 0,75L (jellow colour),
One bottle change parts 0,5L (black colour),
PVC capsules distributor with thermal head
Clockwise running direction