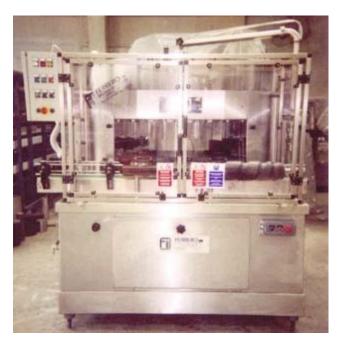

machine in running conditions - in very good conditions, not overhauled.
Year 2001

**4-head Corking machine AROL**, for straight natural cork
Nominal output
6.000 bph. Machine set up for one type of cylindrical glass bottle 75 cl

machine AS IT IS – in good conditions, not overhauled Year 1997

Corking machine BERTOLASO 4 heads for straight cork Nominal output 6.000 bph Machine set up for one type of cylindrical glass bottle 75 cl