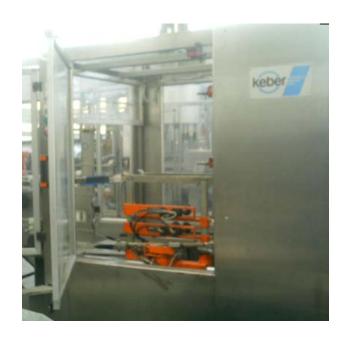

machine in running conditions - in good conditions, not overhauled.

ANTICLOCKWISE

Year 2004

Labelling machine ETICAP, 3-heads, 2 adhesive labeling stations, equipped with:
hot foil printer Barban two lanes
One bottle change parts 0,75L (jellow colour),
One bottle change parts 0,5L (black colour),
PVC capsules distributor with thermal head
Clockwise running direction

machine in running conditions - in good conditions, not overhauled Year 2003