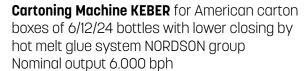

tle 75 cl champagne

machine in running conditions - in very good conditions, not overhauled.
Year 2001





**4-head Corking machine AROL**, for straight natural cork
Nominal output
6.000 bph. Machine set up for one type of cylindrical glass bottle 75 cl

machine AS IT IS – in good conditions, not overhauled Year 1997



Corking machine BERTOLASO 4 heads for straight cork Nominal output 6.000 bph Machine set up for one type of cylindrical glass bottle 75 cl

machine in running conditions - in good conditions, not overhauled.
Year 2002



Corking machine BERTOLASO 4 heads for straight cork
Nominal output 6.000 bph
Machine set up for one type of cylindrical glass bottle 75 cl

machine in running conditions - in good conditions, not overhauled.
ANTICLOCKWISE RUNNING DIRECTION Year 2001







machine in running conditions - in good conditions, not overhauled Year 2005



**Distributor with thermic heads** for PVC capsule Nominal output 12.000 bph Machine set up for one type of cylindrical glass bottle 75 cl

machine in running conditions - in good conditions, not overhauled.

ANTICLOCKWISE

Year 2004





Labelling machine ETICAP, 3-heads, 2 adhesive labeling stations, equipped with:
hot foil printer Barban two lanes
One bottle change parts 0,75L (jellow colour),
One bottle change parts 0,5L (black colour),
PVC capsules distributor with thermal head
Clockwise running direction

machine in running conditions - in good conditions, not overhauled Year 2003