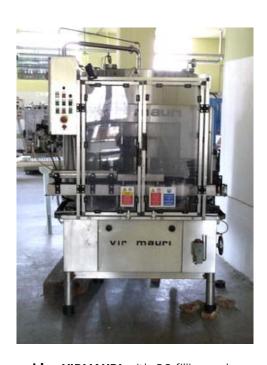

machine in running conditions - in good conditions, not overhauled.
Year 2002

Filling machine VIRMAURI with 20 filling valves type "S" with counterpressure filling system suitable to fill sparkling products
Nominal output 3.000 bph on 0,75 lt.
Machine set up for one type of cylindrical glass bottle 75 cl champagne