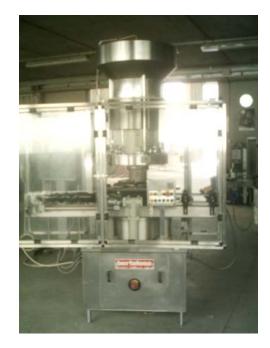

machine in running conditions - in good conditions, not overhauled.
Year 2002

Corking machine BERTOLASO 4 heads for straight cork
Nominal output 6.000 bph
Machine set up for one type of cylindrical glass bottle 75 cl

machine in running conditions - in good conditions, not overhauled.
ANTICLOCKWISE RUNNING DIRECTION Year 2001

machine in running conditions - in good conditions, not overhauled Year 2005

**Distributor with thermic heads** for PVC capsule Nominal output 12.000 bph Machine set up for one type of cylindrical glass bottle 75 cl