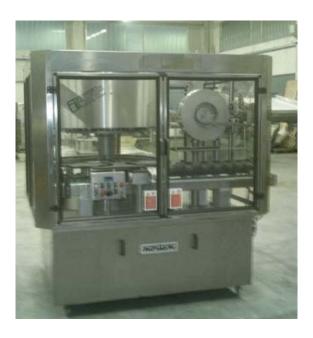

machine in running conditions - in good conditions, not overhauled.

ANTICLOCKWISE

Year 2004

Labelling machine ETICAP, 3-heads, 2 adhesive labeling stations, equipped with:
hot foil printer Barban two lanes
One bottle change parts 0,75L (jellow colour),
One bottle change parts 0,5L (black colour),
PVC capsules distributor with thermal head
Clockwise running direction