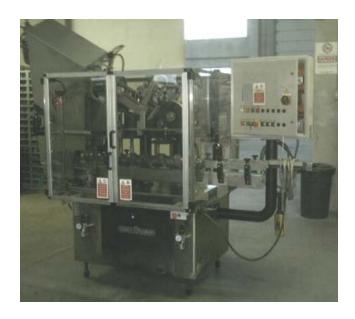

machine in running conditions - in good conditions, not overhauled.
Year 2002

Corking machine BERTOLASO 4 heads for straight cork
Nominal output 6.000 bph
Machine set up for one type of cylindrical glass bottle 75 cl

machine in running conditions - in good conditions, not overhauled.
ANTICLOCKWISE RUNNING DIRECTION Year 2001

machine in running conditions - in good conditions, not overhauled Year 2005

**Distributor with thermic heads** for PVC capsule Nominal output 12.000 bph Machine set up for one type of cylindrical glass bottle 75 cl