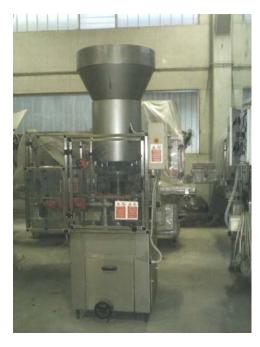

machine in running conditions - in very good conditions, not overhauled.
Year 2001

**4-head Corking machine AROL**, for straight natural cork
Nominal output
6.000 bph. Machine set up for one type of cylindrical glass bottle 75 cl

machine AS IT IS – in good conditions, not overhauled Year 1997

Corking machine BERTOLASO 4 heads for straight cork Nominal output 6.000 bph Machine set up for one type of cylindrical glass bottle 75 cl